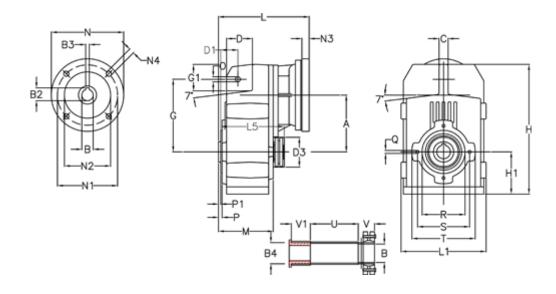

## **Measures**

| A = 211.30 | D1 = 65.0  | l5 = 222.0 | P1                                  | = 4.5    | V = 62  |
|------------|------------|------------|-------------------------------------|----------|---------|
| B = 50     | d3 = 120   | M = 163.0  | Q                                   | = M12x19 | V1 = 50 |
| B1 = 11    | G = 278    | N = 140    | R                                   | = 180    |         |
| B2 = 12.8  | G1 = 105.5 | N1 = 115   | S                                   | = 215    |         |
| B3 = 4     | H = 479.0  | N2 = 95    | Т                                   | = 250    |         |
| B4 = 50    | H1 = 144.0 | N4 = M8x19 | Tightening torque Nm adapter bushin | g = 6.0  |         |
| C = 20     | L = 339.5  | O = 22     | Tightening torque Nm shrink disc    | = 12.0   |         |
| D = 93.5   | L1 = 273   | P = 8.5    | U                                   | = 91.0   |         |